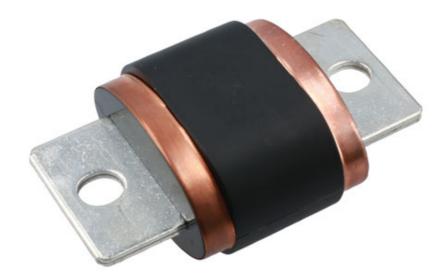

## EV/Hybrid Fuse 750A - 1pc

A single 750 Amp high voltage BEV, HEV & PHEV bolt in style fuse, rated to 500V DC. Fuses used in high voltage circuits must be securely mounted to prevent points of high resistance that in turn generate unwanted hot spots. This is why fuses for high voltage automotive applications (500V) are bolt in style. It is important that the correct torque is applied to the fixings bolt. Please ensure the fuse selected meets the requirement of the application and OEM torque setting are applied.

## **Additional Information**

- 750 Amp bolted tag fuse; 104mm L x 64mm x 38mm H.
- · Breaking Capacity: 20kA.
- · High voltage HEV bolt in style fuse.
- Performance conforms to JASOD622; environmental conformance to ISO8820 JASO D622 & GB/T31465. CE & RoHS compliant.